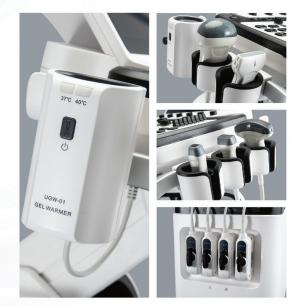

ion









#### SonoAI - OB

- Automatically measure: BPD, HC, AC, FL, NT
- Efficiency and accuracy



### Elastography

- Display the elasticity of different tissues in different color
- Provide more clinical information, especially for breast tumor, thyroid, liver and prostate, including linear, convex, transvaginal probe
- Strain ratio measurement quantitatively gives the ratio between the average strain of the selected region and of the nearby normal tissue region



## **Premium Performance**



Carotid,B/BC Mode



Fingle Vessel,PW Mode



Cardiac, C Mode



LV, B Mode



Lymphadenopathy,C Mode



Uterus Vessel,PW Mode



TV Regurgitation,C Mode



TV Regurgition,CW Mode



Fetus, B Mode



Fetal Face, Virtual HD



Prostate, Elastography



Kidney, B Mode

# **Premium Design**





# **ENDO**

- Jalan Raya Menganti 14 Kedurus, Surabaya 60223 Jawa Timur, Indonesia
- 62-31-7673636
- 62-31-7673737
- **0800** . 177 . ENDO (3636)

https://endo.id