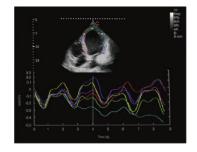

#### Strain and strain rate

- A new non-invasive method for assessment of myocardial function
- Ability to differentiate between active and passive movement of myocardial segments, to quantify intraventricular dyssynchrony
- To evaluate components of myocardial function