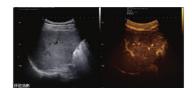

### Elastography

- Display the elasticity of different tissues in different color
- Provide more clinical information, especially for breast tumor, thyroid, liver and prostate, including linear, convex, transvaginal probe
- Strain ratio measurement quantitatively gives the ratio between the average strain of the selected region and of the nearby normal tissue region