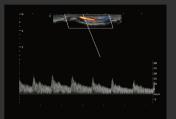

## **Premium Performance**

Carotid,B/BC Mode

Fingle Vessel,PW Mode

Cardiac, C Mode

LV, B Mode

Lymphadenopathy,C Mode

Uterus Vessel,PW Mode

TV Regurgitation,C Mode