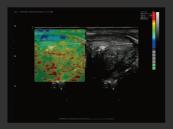

### Elastography

- Display the elasticity of different tissues in different color
- Provide more clinical information, especially for breast tumor, thyroid, liver and prostate, including linear, convex, transvaginal probe
- Strain ratio measurement quantitatively gives the ratio between the average strain of the selected region and of the nearby normal tissue region