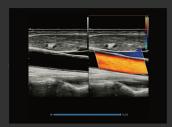

## **Premium Performance**

Carotid,B/BC Mode

Fingle Vessel,PW Mode

Cardiac, C Mode

LV, B Mode

Lymphadenopathy,C Mode

Uterus Vessel,PW Mode

TV Regurgitation,C Mode