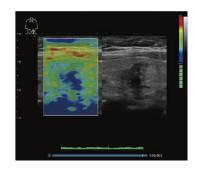

### Elastography

- Display the elasticity of different tissues in different color
- Provide more clinical information, especially for breast tumor, thyroid, liver and prostate, including linear, convex, transvaginal probe
- Strain ratio measurement quantitatively gives the ratio between the average strain of the selected region and of the nearby normal tissue region