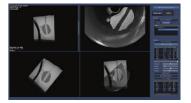

### **SonoCrystal**

- Provide context and surface information
- Allow an accurate understanding of patient anatomy
- Easily differentiates between soft tissue and structure