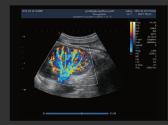

## **Premium Performance**

Carotid,B/BC Mode

Fingle Vessel,PW Mode

Cardiac, C Mode

LV, B Mode

Lymphadenopathy,C Mode

Uterus Vessel,PW Mode

TV Regurgitation,C Mode