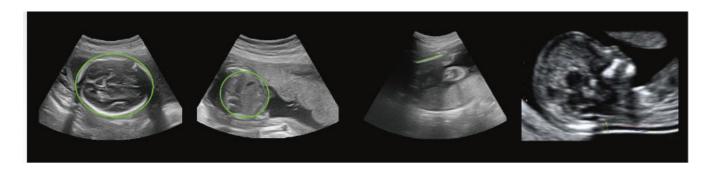

#### SonoAI - OB

- Automatically measure: BPD, HC, AC, FL, NT
- Efficiency and accuracy