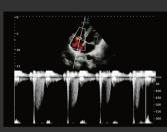

#### Strain and strain rate

- A new non-invasive method for assessment of myocardial function
- Ability to differentiate between active and passive movement of myocardial segments, to quantify intraventricular dyssynchrony
- To evaluate components of myocardial function