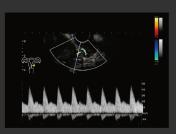

TV Regurgition,CW Mode

Fetus, B Mode

Fetal Face, Virtual HD

Prostate, Elastography

Kidney, B Mode