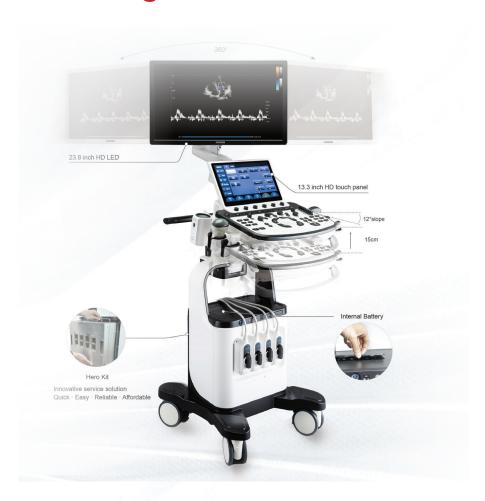

ction









#### SonoAI - OB

- Automatically measure: BPD, HC, AC, FL, NT
- Efficiency and accuracy



### Elastography

- Display the elasticity of different tissues in different color
- Provide more clinical information, especially for breast tumor, thyroid, liver and prostate, including linear, convex, transvaginal probe
- Strain ratio measurement quantitatively gives the ratio between the average strain of the selected region and of the nearby normal tissue region



## **Premium Performance**



Carotid,B/BC Mode



Fingle Vessel,PW Mode



Cardiac, C Mode



LV, B Mode



Lymphadenopathy,C Mode



Uterus Vessel,PW Mode



TV Regurgitation,C Mode



TV Regurgition,CW Mode



Fetus, B Mode



Fetal Face, Virtual HD



Prostate, Elastography



Kidney, B Mode

# **Premium Design**





# **ENDO**

- Jalan Raya Menganti 14 Kedurus, Surabaya 60223 Jawa Timur, Indonesia
- 62-31-7673636
- 62-31-7673737
- **0800** . 177 . ENDO (3636)

https://endo.id