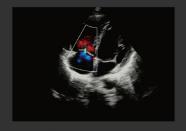

## **Premium Performance**

Carotid,B/BC Mode

Fingle Vessel,PW Mode

Cardiac, C Mode

LV, B Mode

Lymphadenopathy,C Mode

Uterus Vessel,PW Mode

TV Regurgitation,C Mode