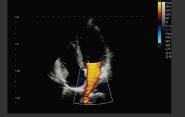

## **Premium Performance**

Carotid,B/BC Mode

Fingle Vessel,PW Mode

Cardiac, C Mode

LV, B Mode

Lymphadenopathy,C Mode

Uterus Vessel,PW Mode

TV Regurgitation,C Mode