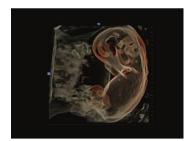

### **SonoCrystal**

- Provide context and surface information
- Allow an accurate understanding of patient anatomy
- Easily differentiates between soft tissue and structure