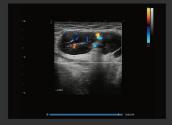

## **Premium Performance**

Carotid,B/BC Mode

Fingle Vessel,PW Mode

Cardiac, C Mode

LV, B Mode

Lymphadenopathy,C Mode

Uterus Vessel,PW Mode

TV Regurgitation,C Mode